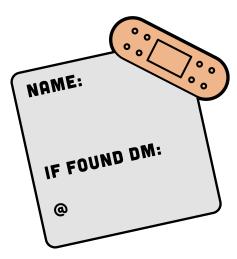

## NAME PLATE STOCK DESIGNS: FIRST RESPONDERS

NAME PLATE STOCK DESIGNS ARE INTENDED FOR PEOPLE TO BE ABLE TO WRITE THEIR NAME WITH A PERMANENT MARKER ON THE BOTTLE.

MATTE IMPRINT COLORS ARE RECOMMENDED TO AVOID SMEARING OF MARKER WHEN WRITING NAME.